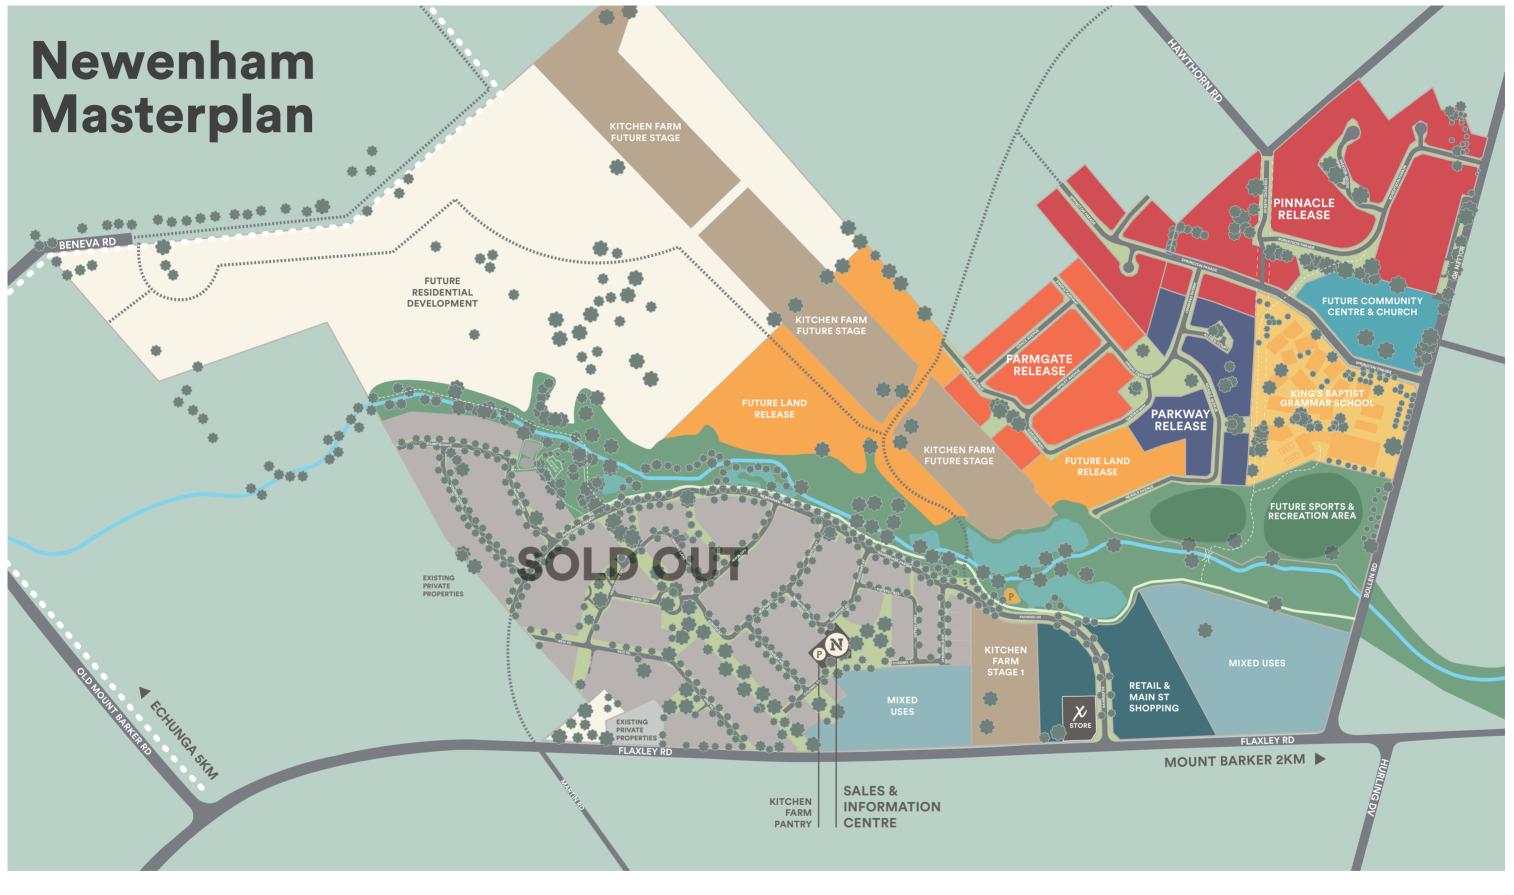

## **LEGEND**

Shared Walk/Bike Path

Western Flat Creek

Future Wetland

Linear Park & Reserves

Future Residential Development

Indicative Future Roads

Future Urban Growth Area

Connection Walking Trails

N Sales & Information Centre

P Kitchen Farm Pantry

Stage 1 SOLD OUT

Pinnacle Release

Parkway Release

Farmgate Release

Tallinguito itologoo

Future Land Release

Future Community Centre & Church

Kings Baptist Grammar School

Sports And Recreation Area

Kitchen Farm Adelaide Hills

Retail & Main Street Shopping

Retail & Iviaili Street Shopp

X Convenience Store

Mixed Uses

Playspace

All care has been taken in the preparation of this masterplan. The information shown is indicative only and may change without notice. All imagery and information should be used as a guide only and not be relied upon as a definitive reference. Future development areas are subject to further design and Council approval. All prospective purchasers are advised to make enquiries to satisfy themselves in all respects.