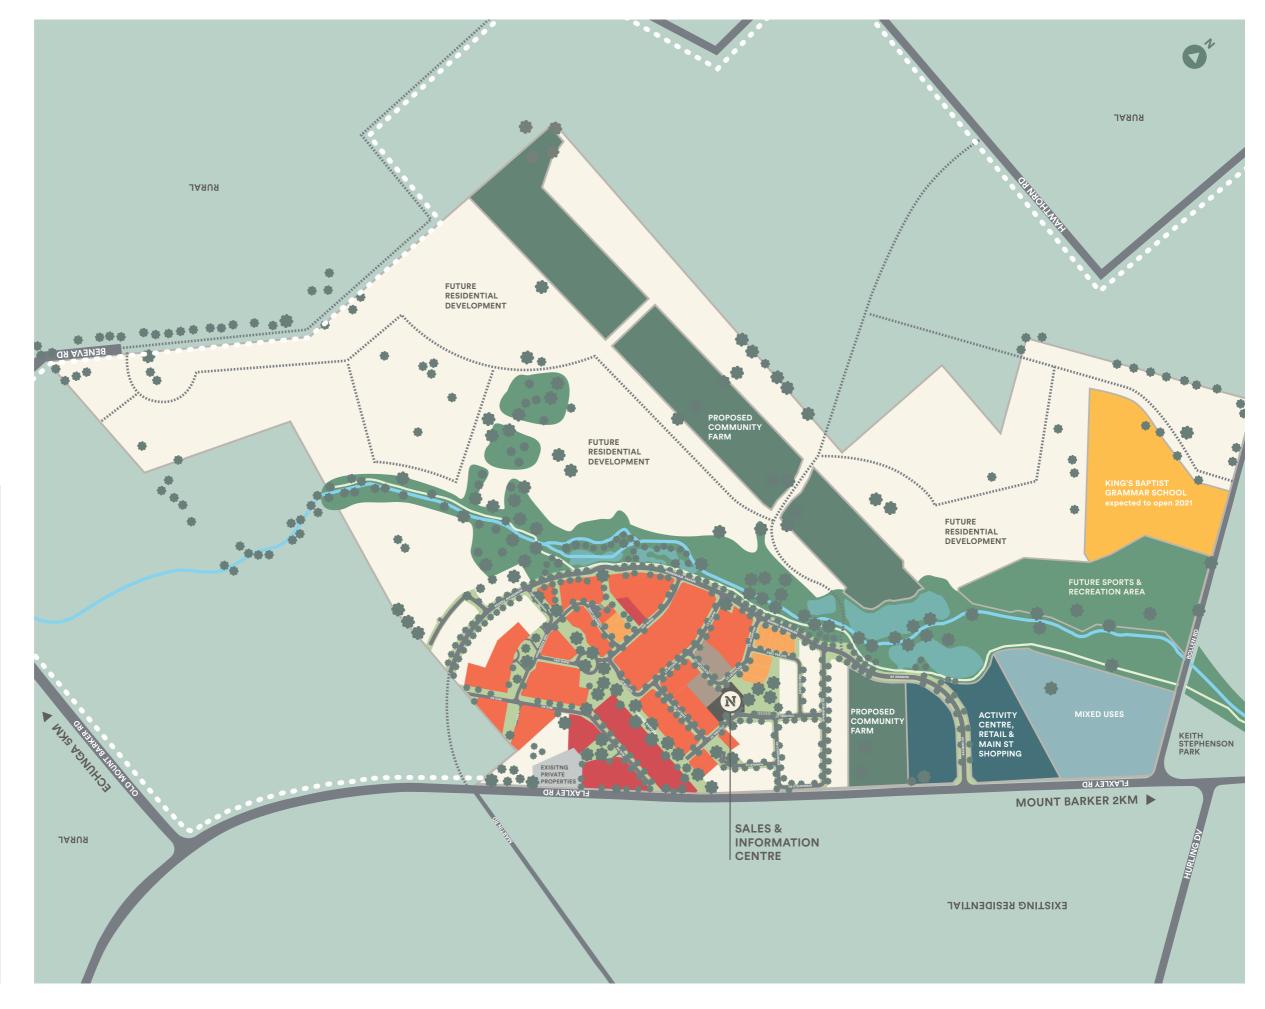

## Legend

| Shared Walk/Bike Path         |            |
|-------------------------------|------------|
| Western Flat Creek            |            |
| Future Wetland                |            |
| Linear Park & Reserves        |            |
| Future Development            | $\bigcirc$ |
| Existing Trees                |            |
| Future Trees                  | ۲          |
| Indicative Future Roads       |            |
| Future Urban Growth Area      |            |
| Boutique Blocks (350-599m2)   |            |
| Signature Blocks (600-1000m2) |            |
| Estate Blocks (1000m2 +)      |            |
| Design Partner Homes          |            |
| Sales & Information Centre    | N          |
|                               |            |

All care has been taken in the preparation of this masterplan. The information shown is indicative only and may change without notice. All imagery and information should be used as a guide only and not be relied upon as a definitive reference. Future development areas are subject to further design and Council approval. All prospective purchasers are advised to make enquiries to satisfy themselves in all respects.