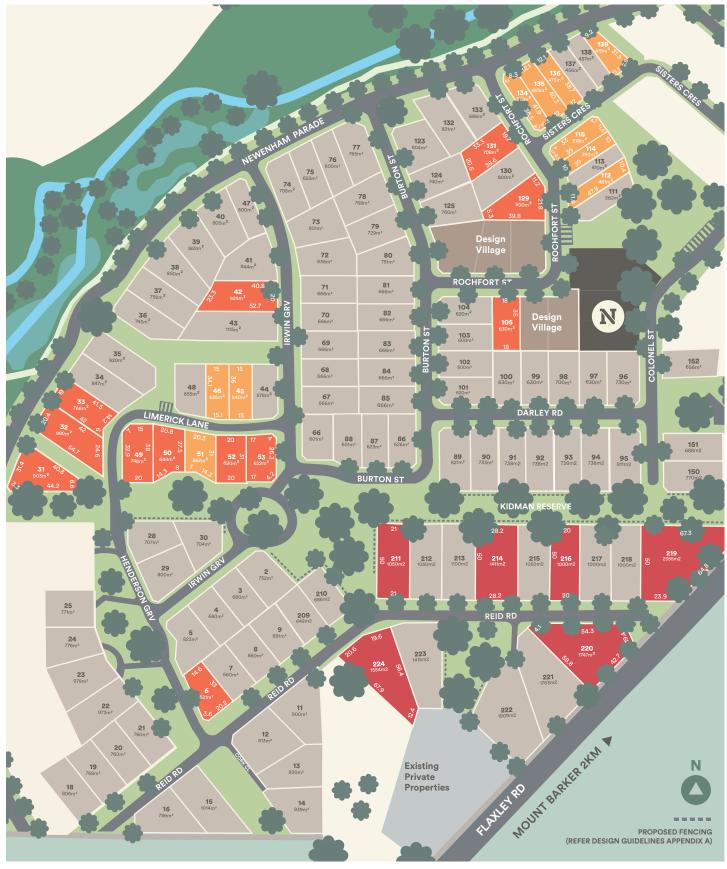

## **Botanic Release**

Disclaimer: Plan is indicative and for illustration purposes only and is subject to change.

N

To secure an allotment or to find out more contact our Sales Team RLA 277113 M. 0429 107 497 or 8210 7660

E. sales@newenham.com.au newenham.com.au

- Boutique Blocks (350-599m2)
- Signature Blocks (600-1000m2)
- Estate Blocks (1000m2 +)
- Sold
- Future Residential Development

## Legend

| Shared Walk/Bike Path         |            |
|-------------------------------|------------|
| Western Flat Creek            |            |
| Future Wetland                |            |
| Linear Park & Reserves        |            |
| Future Development            | $\bigcirc$ |
| Existing Trees                |            |
| Future Trees                  | ۲          |
| Indicative Future Roads       |            |
| Future Urban Growth Area      |            |
| Boutique Blocks (350-599m2)   |            |
| Signature Blocks (600-1000m2) |            |
| Estate Blocks (1000m2 +)      |            |
| Design Partner Homes          |            |
| Sales & Information Centre    | N          |
|                               |            |