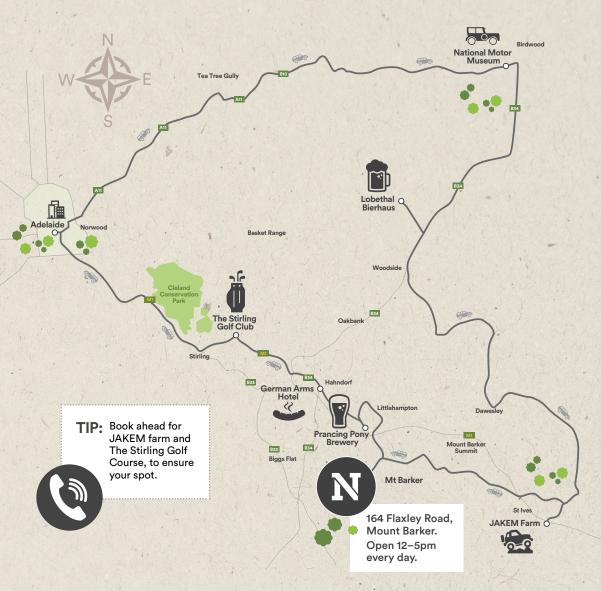

## **Weekend Day Trip: Motors and Mates**

Adelaide

Birdwood

Lobethal

St lves

**Mount Barker** 

Stirling

Adelaide

•.•

-16

With a full belly, head to JAKEM Farm for some off-road adrenaline on 4WDriving tracks surrounded by rolling hills and tranquil creeks. www.jakemfarm.com.au

Continue South on Onkaparinga Valley Road towards Newenham, where you can discover the chance to call the Hills home. www.newenham.com.au

Another 15-minutes on the road will have you at award winning craft brewery, Prancing Pony for a guided tasting to guench your thirst. www.prancingponybrewery.com.au

Just down the road, discover a historic Hahndorf icon where you can indulge in some authentic German meats and treats... and more beer. www.germanarmshotel.com.au

On your way home, stop off at Adelaide's best kept golfing secret, Stirling Golf Club, for a few rounds surrounded by lush natural beauty. www.thestirlinggolfclub.com

Head back to Adelaide, 20-minutes via the South Eastern Freeway, exhilarated and full-bellied, as you start to plan next weekend's drive.