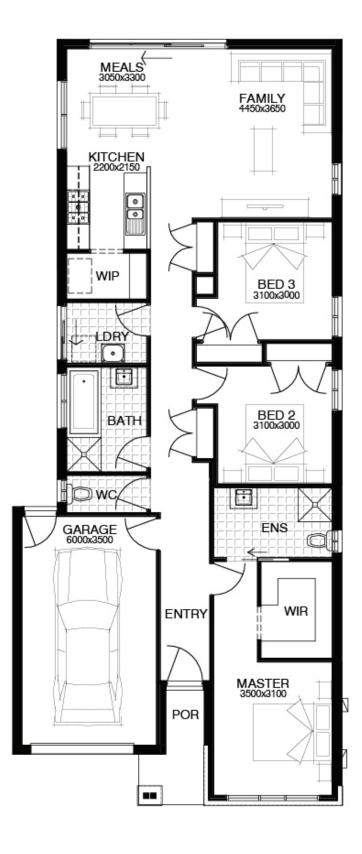

## Ridgewood Lot 114, Rochfort Street

\$399,767

LAND SIZE 390m2 LOT FRONTAGE 10m

LOT DEPTH 39m