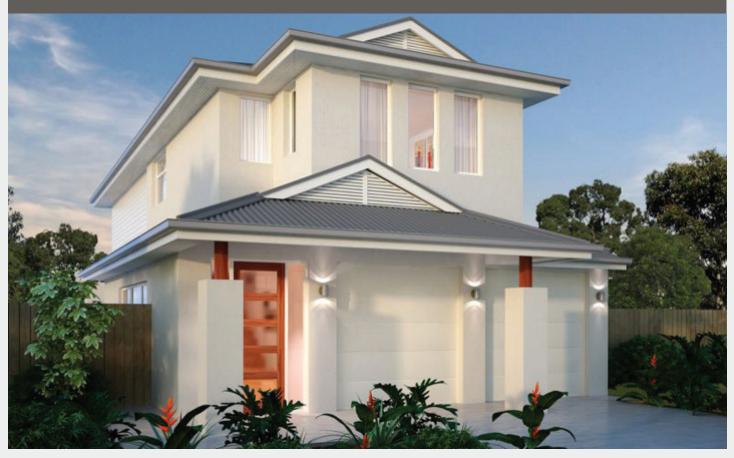

## Milena 210 Lot 113, Rochfort Street

rivergum

\$496,387

LAND SIZE 410m2 LOT FRONTAGE 11.5m

LOT DEPTH 44.18m