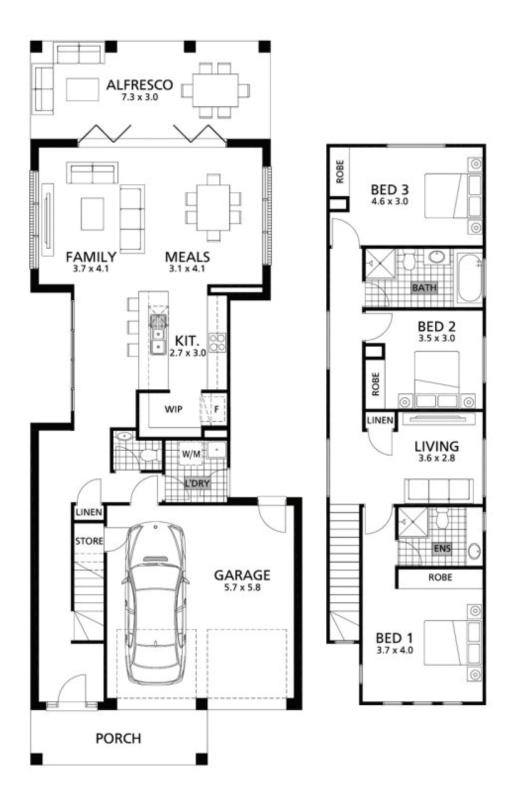

## **House Key Features:**

- Fixed price footings and siteworks
- 2700 ceilings
- Stone bench tops / overhead cupboards
- Built in robes
- Roller blinds / downlights
- RC air-con
- Perimeter path / alfresco slab and driveway concrete
- Storm water allowance
- NBN ready
- Boundary build requirements
- **Bushfire allowance**