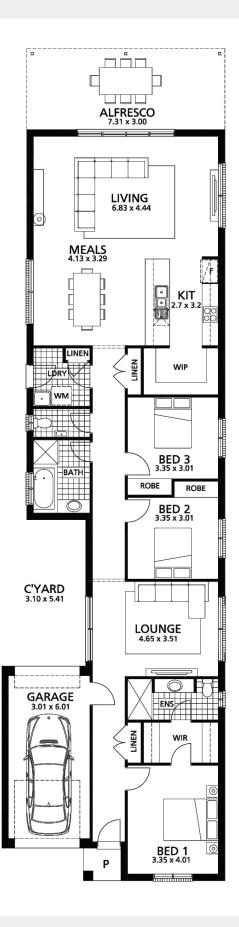

# Everade 216 Lot 112, Rochfort Street

#### **House Key Features:**

- Fixed price footings and siteworks
- 2700 ceilings
- Stone bench tops / overhead cupboards
- Built in robes
- Roller blinds / downlights
- RC air-con
- Perimeter path / alfresco slab and driveway concrete
- Storm water allowance
- NBN ready
- Boundary build requirements
- Bushfire allowance