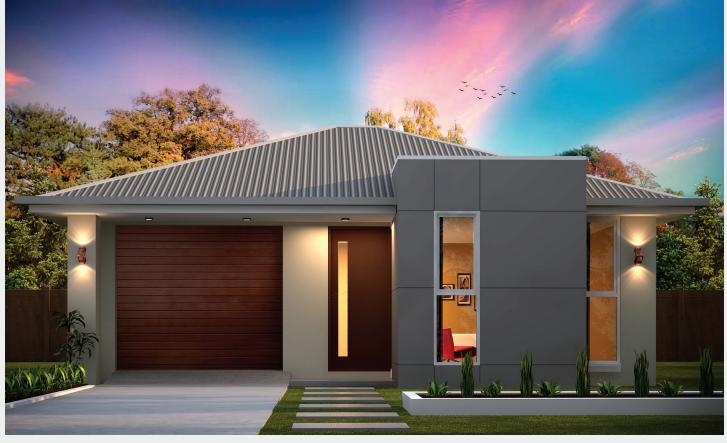

# Everade 216 Lot 112, Rochfort Street

#### **House Key Features:**

- Fixed price footings and siteworks
- 2700 ceilings
- Stone bench tops / overhead cupboards
- Built in robes
- Roller blinds / downlights
- RC air-con
- Perimeter path / alfresco slab and driveway concrete
- Storm water allowance
- NBN ready
- Boundary build requirements
- Bushfire allowance