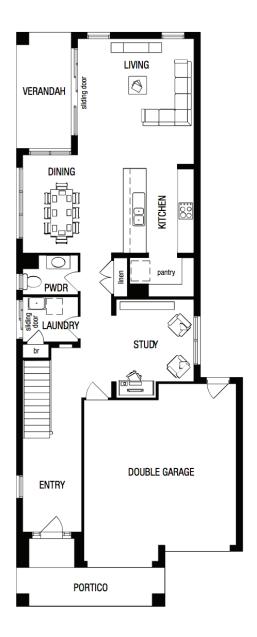

## **House Key Features:**

- 25 years structural guarantee
- Stainless Steel Appliances Fibre optic package
- 2700mm high ceilings
- Feature render to front of home
- Spacious open plan living
- Site works allowance
- Bushfire requirements