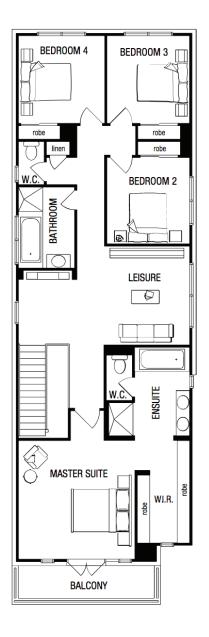

## **House Key Features:**

- 25 years structural guarantee
- Stainless Steel Appliances Fibre optic package
- 2700mm high ceilings
- Feature render to front of home
- Spacious open plan living
- Site works allowance
- Bushfire requirements