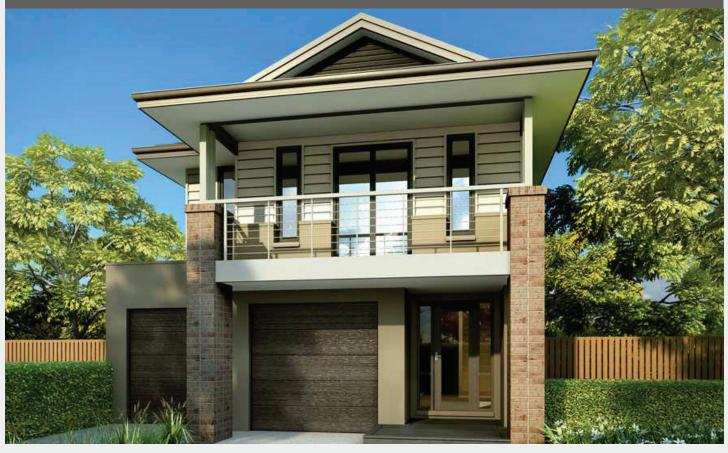

## Cedar 32 Lot 112, Rochfort Street

metricon

\$555,400

LOT DEPTH

47.9m

## **House Key Features:**

- 25 years structural guarantee
- Stainless Steel Appliances Fibre optic package
- 2700mm high ceilings
- Feature render to front of home
- Spacious open plan living
- Site works allowance
- Bushfire requirements