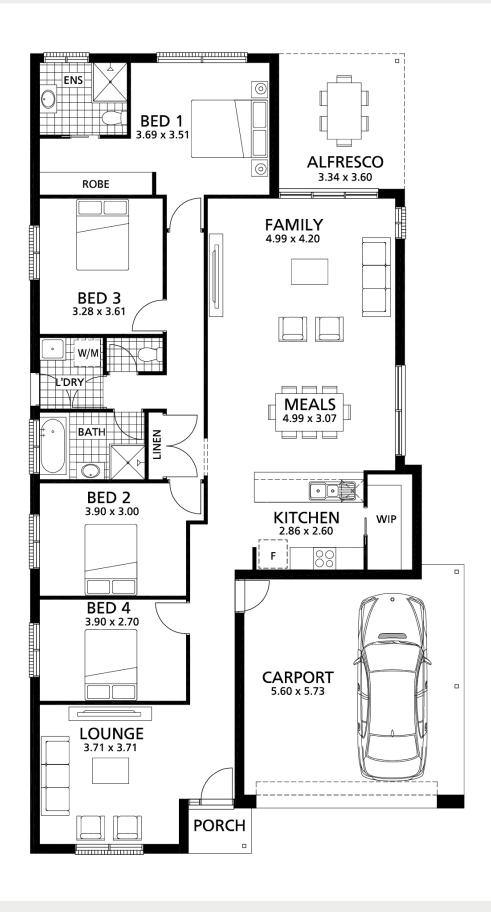

## Viridian Lot 125, Burton Street

rivergum homes

\$438,514

**2** 

2

LAND SIZE 760m2

LOT FRONTAGE

17m

## **House Key Features:**

- 18 week build time guarantee
- Generous site works and footings allowance
- 2 coat internal paint system
- Quality fixtures & fittings, chrome mixer taps throughout
- Instantaneous gas hot water system
- R4.0 ceiling insulation, R2.0 external wall insulation
- Automatic panel lift door
- Built-in robes to bedrooms
- Overheads to kitchen with canopy rangehood
- Stainless steel appliances
- Ducted reverse cycle air-conditioning
- Timber laminate floating floor and carpet throughout