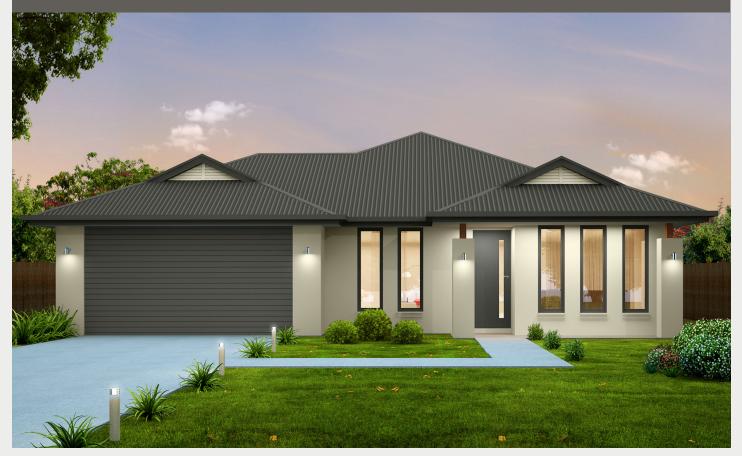

## Viridian Lot 125, Burton Street

rivergum homes

\$438,514

**2** 

2

LAND SIZE 760m2

LOT FRONTAGE

17m

## **House Key Features:**

- 18 week build time guarantee
- Generous site works and footings allowance
- 2 coat internal paint system
- Quality fixtures & fittings, chrome mixer taps throughout
- Instantaneous gas hot water system
- R4.0 ceiling insulation, R2.0 external wall insulation
- Automatic panel lift door
- Built-in robes to bedrooms
- Overheads to kitchen with canopy rangehood
- Stainless steel appliances
- Ducted reverse cycle air-conditioning
- Timber laminate floating floor and carpet throughout

## **Land Key Features:**

- Generous allotment size
- Fully titled
- Ready to build your dream home on
- Elevated position
- Beautiful views over Newenham
- Take advantage of the natural contours of this land
- Split level house designs available for this block
- Moments from Newenham linear park & creek