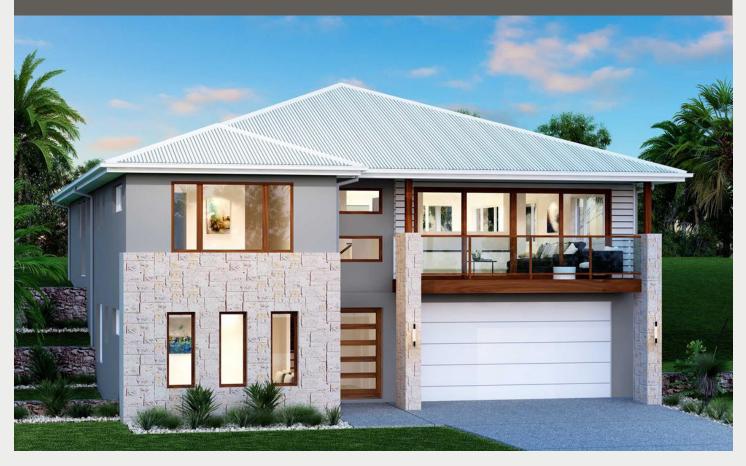

## Stamford 317 Lot 125, Burton Street

G.J. Gardner. HOMES

\$616,627

LAND SIZE 760m2 LOT FRONTAGE 17m

LOT DEPTH 36m

## **House Key Features:**

- Built in robes to all bedrooms
- Insulation to ceiling and walls
- Overhead kitchen cupboards
- 2.7 metre ceiling heights
- Security locks to all windows
- 3 Coat paint system
- Resort facade shown

## **Land Key Features:**

- Generous allotment size
- Fully titled
- Ready to build your dream home on
- Elevated position
- Beautiful views over Newenham
- Take advantage of the natural contours of this land
- Split level house designs available for this block