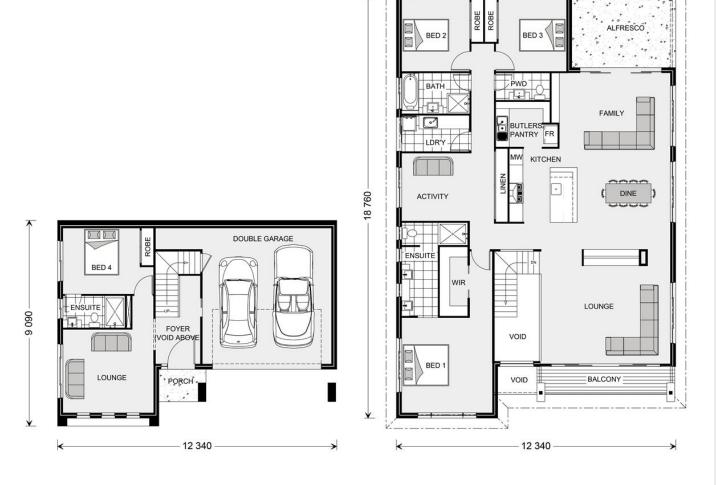

## Stamford 317 Lot 125, Burton Street

G.J. Gardner. HOMES

\$616,627

LAND SIZE 760m2 LOT FRONTAGE 17m

LOT DEPTH 36m

## **House Key Features:**

- Built in robes to all bedrooms
- Insulation to ceiling and walls
- Overhead kitchen cupboards
- 2.7 metre ceiling heights
- Security locks to all windows
- 3 Coat paint system
- Resort facade shown