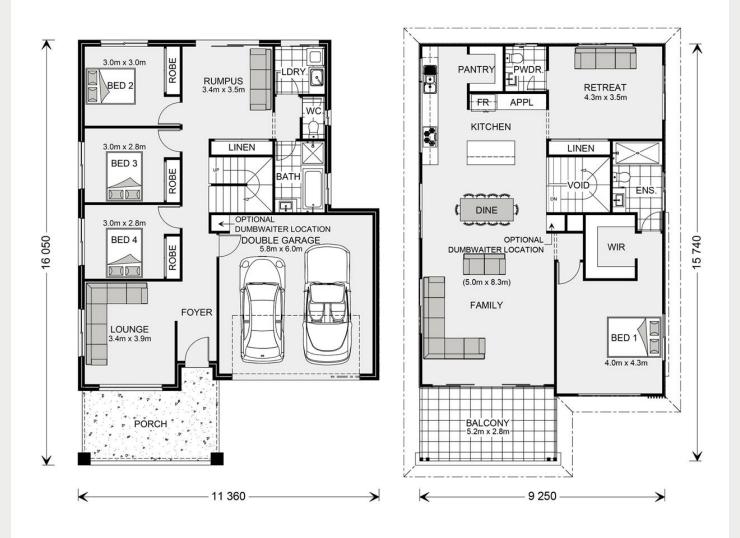

## Bermagui 286 Lot 105, Rochfort Street

G.J. Gardner. HOMES

\$538,653

LAND SIZE 630m2 LOT FRONTAGE 18m

LOT DEPTH 35m

## **House Key Features:**

- Built in robes to all bedrooms
- Insulation to ceiling and walls
- Overhead kitchen cupboards
- 2.7 metre ceiling heights
- Security locks to all windows
- Skillion roof
- Parents retreat
- 3 Coat paint system
- Fans to bed rooms, media, activity