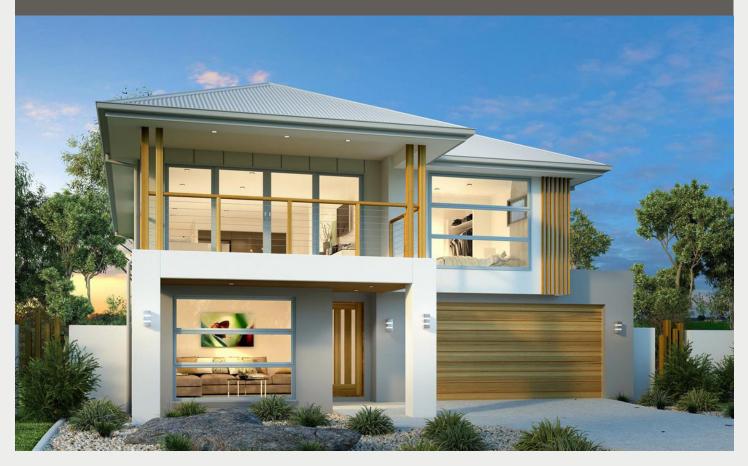

## Bermagui 286 Lot 105, Rochfort Street

G.J. Gardner. HOMES

\$538,653

LAND SIZE 630m2 LOT FRONTAGE 18m

LOT DEPTH 35m

## **House Key Features:**

- Built in robes to all bedrooms
- Insulation to ceiling and walls
- Overhead kitchen cupboards
- 2.7 metre ceiling heights
- Security locks to all windows
- Skillion roof
- Parents retreat
- 3 Coat paint system
- Fans to bed rooms, media, activity