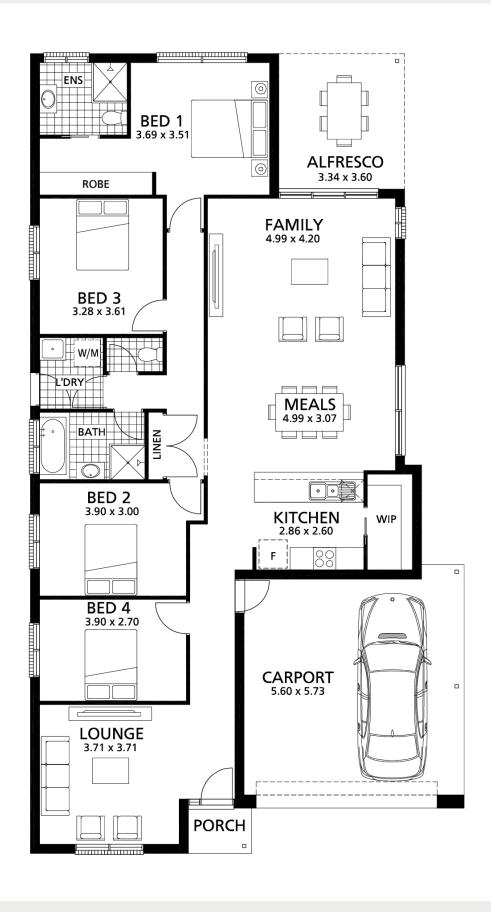

## **House Key Features:**

- 18 week build time guarantee
- Generous site works and footings allowance
- 2 coat internal paint system
- Quality fixtures & fittings, chrome mixer taps throughout
- Instantaneous gas hot water system
- R4.0 ceiling insulation, R2.0 external wall insulation
- Automatic panel lift door
- Built-in robes to bedrooms
- Overheads to kitchen with canopy rangehood
- Stainless steel appliances
- Ducted reverse cycle air-conditioning
- Timber laminate floating floor and carpet throughout