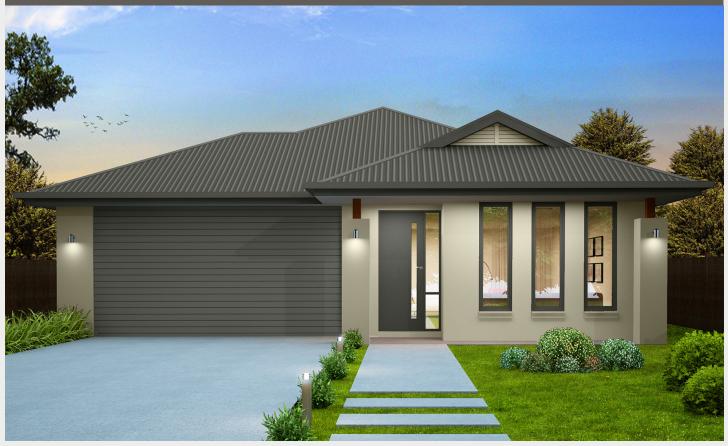

## Aero Lot 101, Burton Crescent

rivergum

\$441,685

LAND SIZE 630m2 LOT FRONTAGE 19m

LOT DEPTH 35m

## **House Key Features:**

- 18 week build time guarantee
- Generous site works and footings allowance
- 2 coat internal paint system
- Quality fixtures & fittings, chrome mixer taps throughout
- Instantaneous gas hot water system
- R4.0 ceiling insulation, R2.0 external wall insulation
- Automatic panel lift door
- Built-in robes to bedrooms
- Overheads to kitchen with canopy rangehood
- Stainless steel appliances
- Ducted reverse cycle air-conditioning
- Timber laminate floating floor and carpet throughout