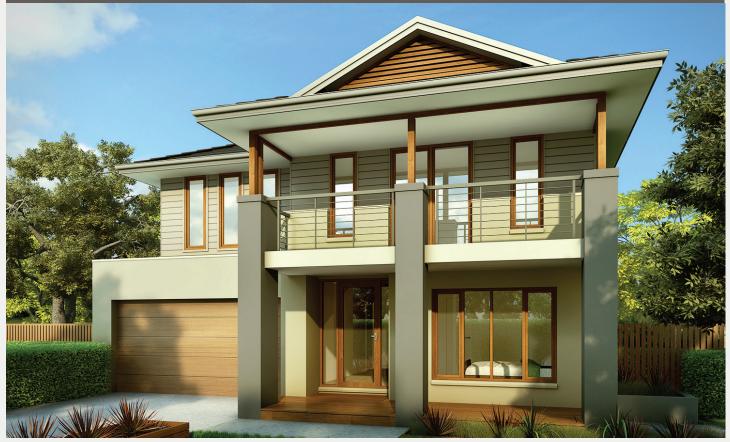

## Hampshire 40 Lot 80, Burton Street

\$651,500

metricon

LAND **751m2** 

LOT FRONTAGE

27.3m

Metricon have a proud history of building quality homes for Australians since 1976. Their commitment to excellence continues to this very day and that is why more Australians choose to build with Metricon than any other builder. Metricon offer innovative yet practical home designs that are designed to grow with your family's needs well into the future. Their rigorous quality assurance process guarantees that each of their finished homes are completed to the highest building standard and they back this up with a 25 year structural guarantee. It's Metricon's innovation, superior build quality, dedication to customer service and professional business practices that have seen them win the HIA SA Professional Major Builder of the year award for the past four years.

- Sectional garage door
- Spacious open plan living
- Lever door handles throughout
- The laborated and last the second
- Tiled shower base to bathroom and ensuite

**3 5 6 3** 

- Stainless steel kitchen
- Overhead cupboards in kitchen
- Selection of colours across bricks and roof tiles
- Windows locks to all windows
- 25 years structural guarantee
- Fibre Optic package
- Feature front render (up to 40m2)
- BAL 12.5 Requirements ^