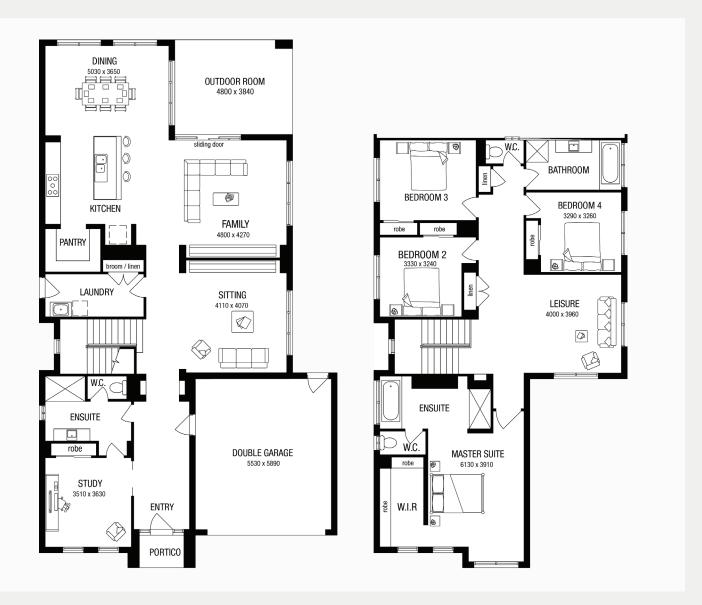

- Sectional garage door
- Spacious open plan living
- Lever door handles throughout
- The laborated and last the second
- Tiled shower base to bathroom and ensuite

**3 5 6 3** 

- Stainless steel kitchen
- Overhead cupboards in kitchen
- Selection of colours across bricks and roof tiles
- Windows locks to all windows
- 25 years structural guarantee
- Fibre Optic package
- Feature front render (up to 40m2)
- BAL 12.5 Requirements ^