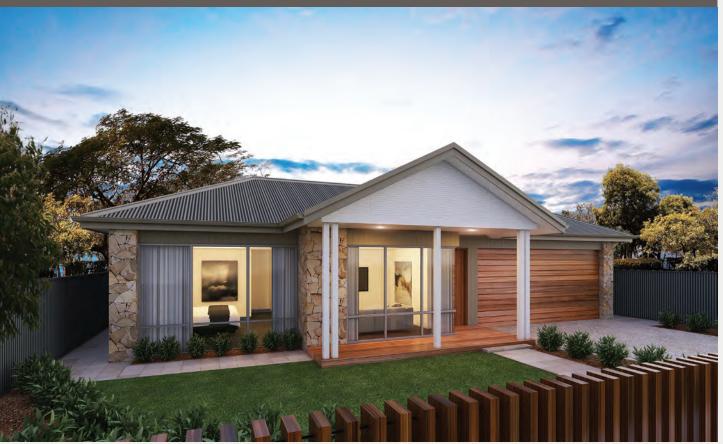

## **Inspiration 18 Lot 85, Burton Street**

\$535,000 (inc GST)

INSPIRATION HOMES

LAND **666m2**  LOT FRONTAGE
18m

LIVING **187m2** 

O/DR LIVING

GARAGE

4

2

Inspiration Homes are builders shaped by quality, driven by design and inspired by you. The Inspiration 18 four-bedroom house and land package is within walking distance to the Newenham linear park, reserves and wetlands. The Inspiration 18 is designed to meet the way we live with the option of 3 bedrooms, 2 living areas and study or 4 bedrooms, 1 living plus study. At the heart of the home is the extensive kitchen inclusive of butlers pantry and large stone island bench overlooking the spacious family and dining with easy access to the undercover alfresco area. The spacious master suite provides a private retreat inclusive of large ensuite and ample walk-in-robe. Inspiration Homes provide generous inclusions other builders call "extras".