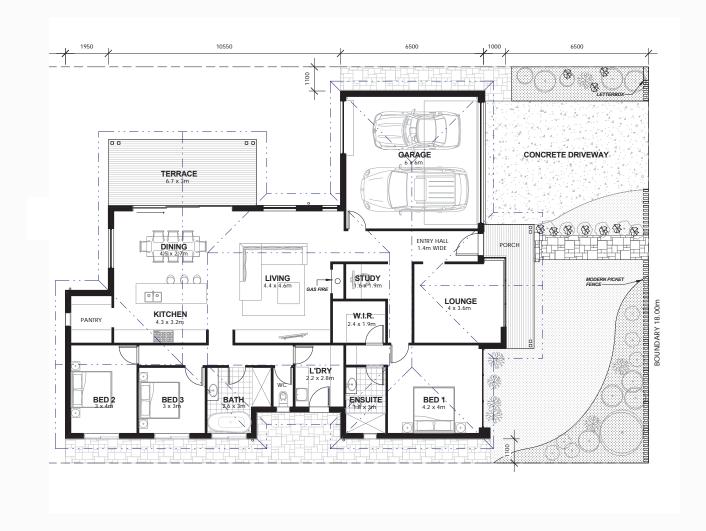

## **Inspiration 18 Lot 85, Burton Street**

\$535,000 (inc GST)

INSPIRATION HOMES

LAND **666m2**  LOT FRONTAGE
18m

LIVING **187m2** 

O/DR LIVING

GARAGE

4

2

Inspiration Homes are builders shaped by quality, driven by design and inspired by you. The Inspiration 18 four-bedroom house and land package is within walking distance to the Newenham linear park, reserves and wetlands. The Inspiration 18 is designed to meet the way we live with the option of 3 bedrooms, 2 living areas and study or 4 bedrooms, 1 living plus study. At the heart of the home is the extensive kitchen inclusive of butlers pantry and large stone island bench overlooking the spacious family and dining with easy access to the undercover alfresco area. The spacious master suite provides a private retreat inclusive of large ensuite and ample walk-in-robe. Inspiration Homes provide generous inclusions other builders call "extras".

- 2700mm ceiling height
- Ducted reverse cycle zoned air-conditioning
- Stone benchtops and butlers pantry to kitchen
- Wall hung vanity units
- Generous allowance for tiling to wet areas
- Includes walk-in-robe and built-in-robes
- High end fixtures and fittings
- Gas hot water service
- High end finishes to front façade including featured stone piers
- Perimeter paths and driveway plus alfresco and porch tiling
- Generous allowance for footings
- High-end architecturally designed home