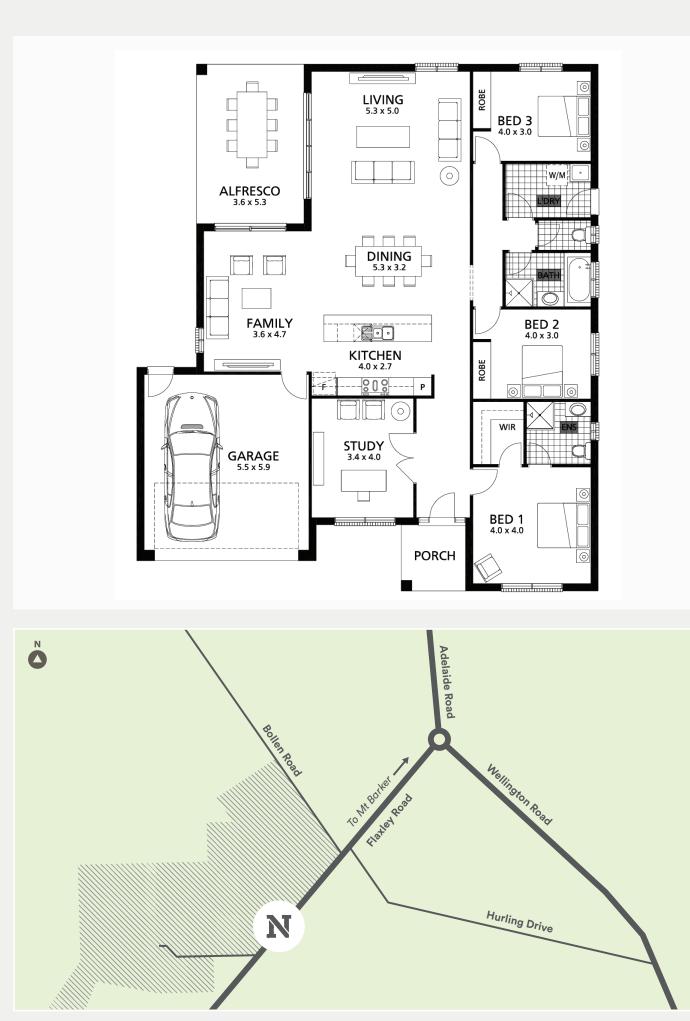

The Kingsford 240 is a spacious 3 bedroom family home with a welcoming entry hall and an impressive open living, dining and family room adjoining a year round pavilion for alfresco entertaining. Adding to its space is the front study which could also be used as a home theatre, formal living room, fourth bedroom or nursery. 2 🖨 3 💮 2 🖨 2