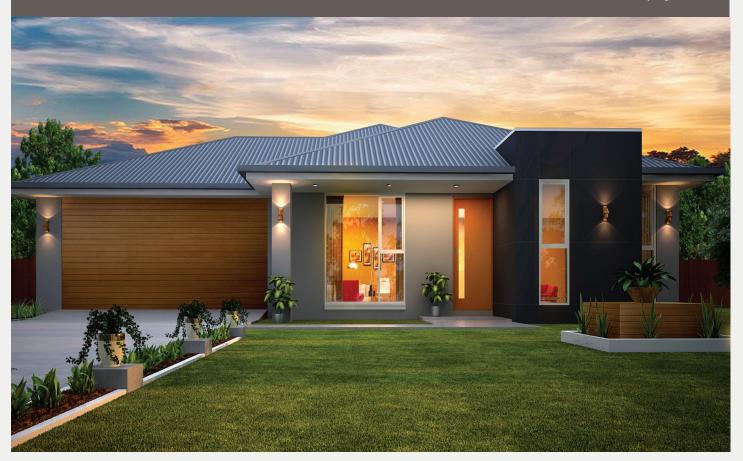

The Kingsford 240 is a spacious 3 bedroom family home with a welcoming entry hall and an impressive open living, dining and family room adjoining a year round pavilion for alfresco entertaining. Adding to its space is the front study which could also be used as a home theatre, formal living room, fourth bedroom or nursery. 2 🖨 3 💮 2 🖨 2