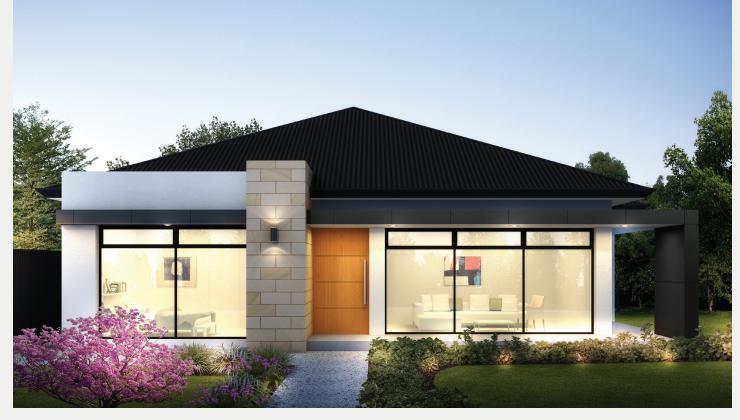

## Ruby Lot 74, Newenham Parade

\$596,450

BUILD (INC GST) \$362,950

LAND (INC GST) \$233,500

LAND 708m2 LOT FRONTAGE 15.15

LIVING 220.79 O/DR LIVING 35.87

**GARAGE** 41.97

TEK Building & Design is a family owned and operated business that has specialised in designing and building custom homes all over Adelaide for the last 10 years. TEK has now released a range of pre-designed and pre-costed homes under the 'Artisan Living' brand and is also now proudly partnering with Newenham. The third design in the Artisan Living range, The 'Ruby', is a freestanding single storey family home reflecting a responsive 'Modern Australian' aesthetic ideally suited to the Newenham design vision and surrounding countryside. The Ruby will become a statement home along Newenham Parade and is ideally suited to the discerning owner looking for a family home with genuine architectural street presence and family functionality.

- Fixed price contract with engineer designed footings
- 3 generous sized bedrooms, Master with large WIR & Ensuite, Beds 2 & 3 w BIRs
- Gourmet kitchen w stone bench tops & walk-in pantry
- 900mm Euro appliance package
- Gas fireplace provision
- Large Home Theatre and separate Study
- Ample storage including linen cupboard
- Large undercover alfresco for outdoor entertaining
- 3-coat internal paint system
- Quality powdercoated aluminium windows and doors including flyscreens and flydoors
- Double Garage with automatic panel lift door to front and manual roller door to rear