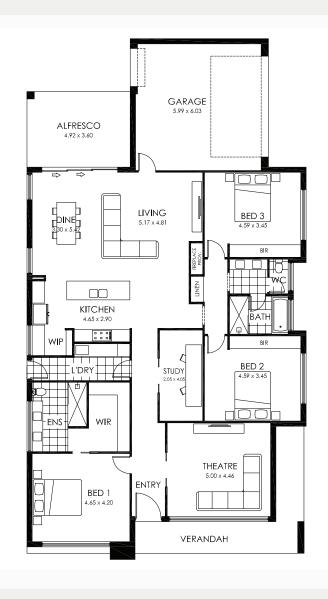

## Ruby Lot 74, Newenham Parade

\$596,450

BUILD (INC GST) \$362,950

LAND (INC GST) \$233,500

LAND 708m2 LOT FRONTAGE 15.15

LIVING 220.79 O/DR LIVING 35.87

**GARAGE** 41.97

TEK Building & Design is a family owned and operated business that has specialised in designing and building custom homes all over Adelaide for the last 10 years. TEK has now released a range of pre-designed and pre-costed homes under the 'Artisan Living' brand and is also now proudly partnering with Newenham. The third design in the Artisan Living range, The 'Ruby', is a freestanding single storey family home reflecting a responsive 'Modern Australian' aesthetic ideally suited to the Newenham design vision and surrounding countryside. The Ruby will become a statement home along Newenham Parade and is ideally suited to the discerning owner looking for a family home with genuine architectural street presence and family functionality.

- Fixed price contract with engineer designed footings
- 3 generous sized bedrooms, Master with large WIR & Ensuite, Beds 2 & 3 w BIRs
- Gourmet kitchen w stone bench tops & walk-in pantry
- 900mm Euro appliance package
- Gas fireplace provision
- Large Home Theatre and separate Study
- Ample storage including linen cupboard
- Large undercover alfresco for outdoor entertaining
- 3-coat internal paint system
- Quality powdercoated aluminium windows and doors including flyscreens and flydoors
- Double Garage with automatic panel lift door to front and manual roller door to rear