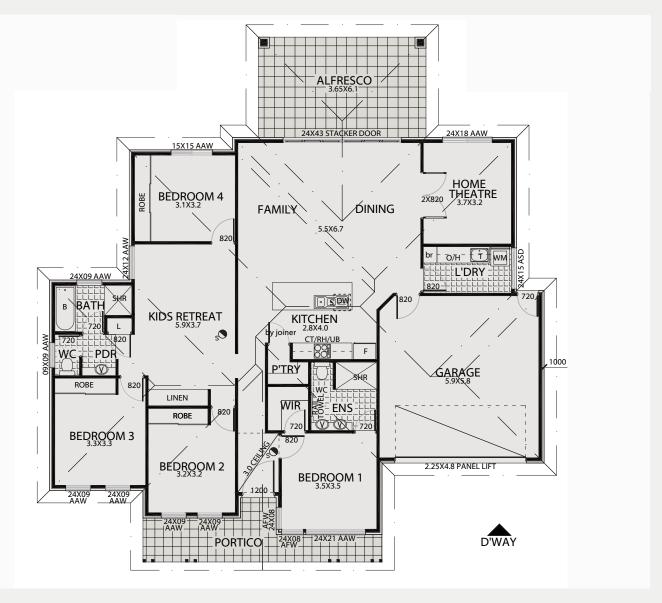

## The Retreat Lot 1, Irwin Grove

\$580,000

BUILD (INC GST) \$340,000 LAND (INC GST) \$240,000 G.J. Gardner. HOMES

LAND 757m2 LOT FRONTAGE 29.14

LIVING 173.07 O/DR LIVING 34.83

GARAGE 36.57

G.J. Gardner Homes South Australia pride themselves on being able to deliver high quality homes that are inline with your lifestyle. They work with the best local tradespeople & suppliers that have repeatedly proven the quality workmanship that you deserve. G.J. Gardner Homes has built a reputation as the new home builder you can totally trust. The Retreat has been custom designed specifically for this spectacular block of land in Newenham. The price for this beautiful home is turn key and includes all floor coverings, perimeter paths and driveway, 2700mm ceilings, reverse cycle airconditioning and many more features.

- 2700mm ceilings
- 900mm appliances to kitchen
- **Custom Cabinetry**
- Instantaneous gas hot water service
- Mirrored robes to bedrooms
- Semi-frameless shower screen
- Shower niche to bathroom and ensuite
- Reverse cycle ducted air
- 3 coat paint system
- Fully tiled alfresco
- Footing and Siteworks
- 2300 Litre plumbed rainwater tank and pump
- Driveway and crossover