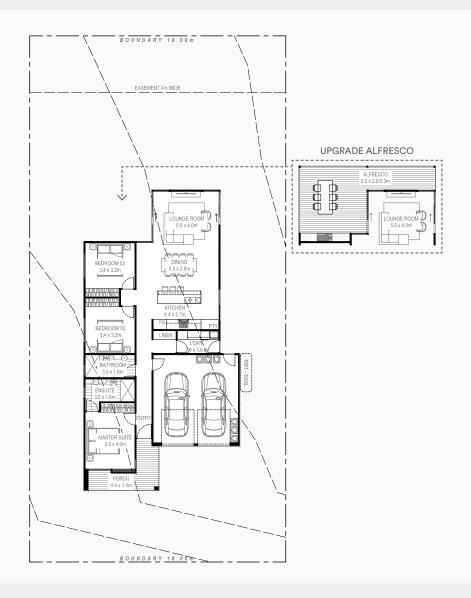

## Vera Lot 82, Burton Street

\$495,000

LAND 666m2 18m

I/DR LIVING FRONTAGE 131.3m2

while minimising the environmental impact.

O/DR LIVING 10.65m2

GARAGE 39.2m2

We are delighted to welcome Evergreen Residential homes to the peaceful setting of Newenham in the Adelaide Hills. Offering a number of innovative housing designs in the rich landscape of Newenham, Evergreen homes are custom built and designed for the wellbeing of the homeowners and the surrounding environment. Taking sustainable living into consideration from the onset of the design process, into construction and right through to the handover of keys, these designs are unique to Newenham. Each home has been created with a material palette to complement the natural surrounds and the aesthetic of the Adelaide Hills,

- Architecturally designed façade exclusive to Newenham
- Optional façade upgrades available
- 2.7m ceiling heights throughout
- Open plan living, kitchen and dining
- Euro stainless steel kitchen appliances and dishwasher
- Split system air-conditioning
- Carpet to bedrooms
- Built-in robes
- Gas instantaneous hot water
- 3000L rain water tank
- Termite treatment with 10 year warranty
- Optional upgrades include facade, alfresco, driveway, landscaping and fencing
- Fixed price footings