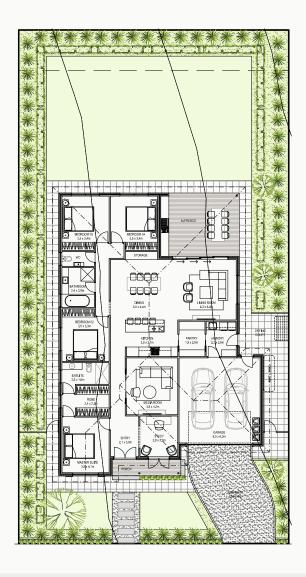

## **Stirling Cottage** Lot 7, Reid Road

\$497,750

**BUILDER ASPIRE HOMES** 

LAND 660m2 FRONTAGE 18m

I/DR LIVING 206.93m2

O/DR LIVING

**GARAGE** 33.34m2 42.08m2

The team at Aspire homes build all over South Australia and have over 60 years of combined experience in the building industry. They believe their clients deserve only the best when investing in a home, so they steer away from mass-produced cookie-cutter homes to create beautiful, custom boutique residences their clients will love. They understand the significance of building a new home and believe each one they create should be treated as if it's the only home they're building. Being entrusted with the responsibility of building a new home is not a privilege they take lightly.

- Generous Site Costs & Footing Allowance
- 2700mm ceiling height
- Scarbrough Cladding external construction
- 25 Degree Colorbond Roof
- 6 Star Energy Allowance
- Termite Treatment incl. perimeter
- 1200mm high tiling in bathrooms and ensuite
- Automatic panel lift door
- Sarking to roof
- Robes as per plan
- Insulation (External R 2.5HD, Ceiling R 4.0)
- Reflects an architectural style sympathetic to the Adelaide Hills environment